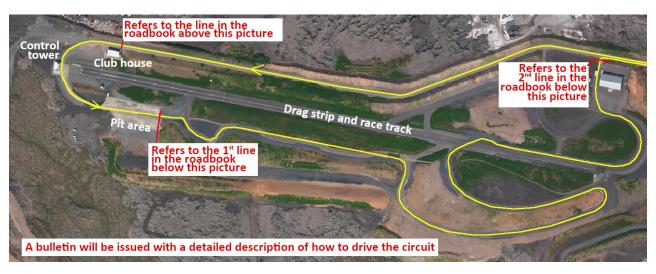

## Street and track part of RS-17

When you pass the yellow gate indicated by line 11 on page 207 keep to the right as you continue. When passing the club house, keep the cones to your right all the way into the pit area.

Drive straight between to the pit exit markers which are orange and white cones. Join the track as indicated by the white lines on exit from the pit.

When you enter the chicanes take a straight line cutting the corners. At the end of the chicanes at the right bend keep to the right side of the track all the way to when you join the drag strip. Drive between the cones and then keep to the left hand track boundary (the white line on the left hand side of the track).

Exit the track by following the cones after the large bend – the cones will be on your left hand side.

Go past the end of the building passing a large truck before exiting to the access road to the left.