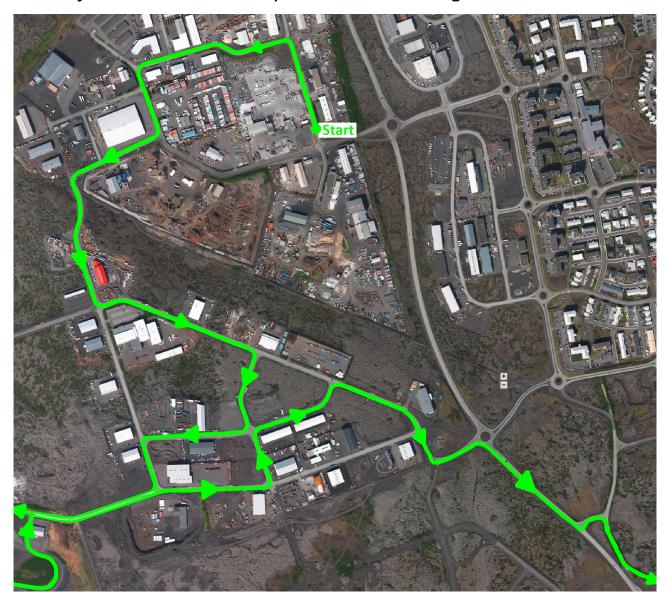

## **Street and track part of RS-17**

Overhead picture shows the route through the industrial estate in Hafnarfjörður from start until you reach the KK drag and race track:

Please refer to the next page for a description of driving around the KK drag and race track should be done.